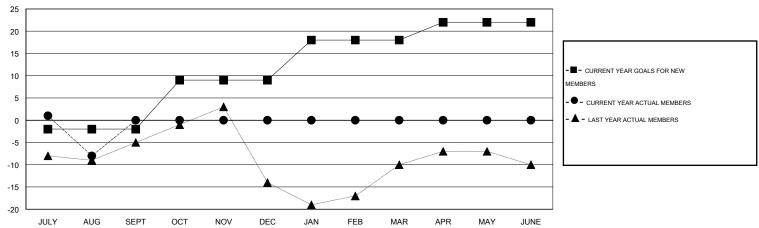

#### GOALS AND ACTUAL MEMBERS CUMULATIVE

| DROPPED CLUBS: 0  DROPPED MEMBERS |              | 4 CLUBS OF 31 ADDED 1 OR MORE NEW MEMBERS | GENDER DISTRIBU<br>MALE<br>FEMALE     | TION<br>748 (78.90%)<br>200 (21.10%) |           |
|-----------------------------------|--------------|-------------------------------------------|---------------------------------------|--------------------------------------|-----------|
| DECEASED  CLUB CANCELLED  OTHER   | 3<br>0<br>13 | CLICK HERE FOR HEALTH ASSESSMENT DATA     | FAMILY UNIT MEMBERS HEAD OF HOUSEHOLD |                                      | 135<br>65 |
| TOTAL                             | 16           |                                           | NON-HEAD OF HOUSEHOL                  | 70                                   |           |